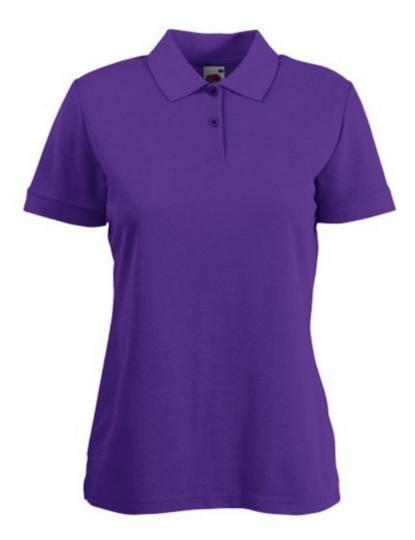

# FRUIT OF THE LOOM, 65/35 LADIES POLO, WOMEN'S POLO SHIRT, PURPLE, S

### Specification

Fruit of the Loom, 65/35 Ladies Polo, women's polo shirt, purple, S. Women's polo shirt, made up of 65% cotton and 35% polyester, 230gm / m2 T-shirt. Guaranteed 60 degree wash, lightly strung, button-down buttons, classic polo shirt, normal cut. Branding: embroidery, flex, flock, sieve